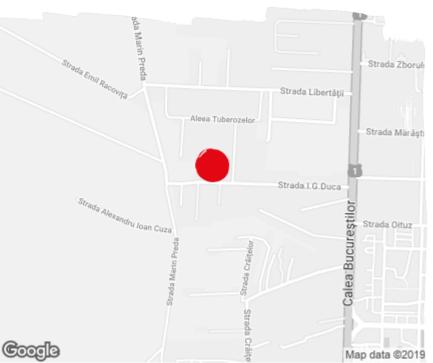

# **Omnilogic Campus**

Otopeni, 36, I.G. Duca St.

**Building information** 

Building status

Year of construction

Total building area

#### Location

Available space Building completely leased